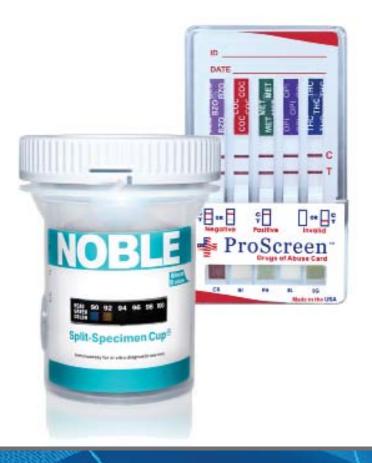

5, 6 and 10 Panel Options

A fully integrated solution, the split specimen cup provides a unique and efficient approach for on-site drug testing.

- Onsite Instant Drug Testing
- Wide Mouth
- 2ml Split Specimen Transfer
- Collector Activated vs. Donor Activated
- Easy to Photocopy Results
- Built in Adulteration Testing Available
- Integrated Temperature Strip

## **ProScreen Drug of Abuse Dip Cards**

A fast, accurate and innovative solution, these dip cards provide a low cost drug testing solution.

- Easily Photocopy Results
- Flood Free Design
- Affordable Solution
- Sharp, Clear Results
- Made in USA