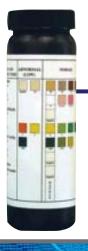

#### **UrineCheck 7 Adulterant Tests**

UrineCheck 7 are drug adulteration test strips used to determine if the urine sample has been intentionally manipulated, contaminated or diluted in order to pass a drug screen. Identifies 7 common adulterants in one strip.