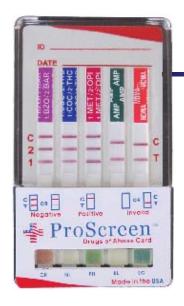

## **ProScreen Drug of Abuse Dip Cards**

A fast, accurate and innovative solution, these dip cards provide a low cost drug testing solution.

- Easily Photocopy Results
- Flood Free Design
- Affordable Solution
- Sharp, Clear Results
- Made in USA