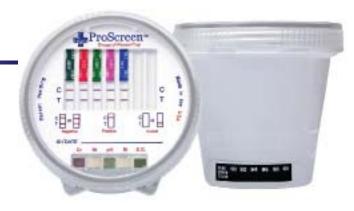

## ProScreen Drug of Abuse Cup

Ideal for Workplace testing, the ProScreen urine drug testing cup provides fast, clear, accurate results.

- Large Mouth for Easy Collection
- On-Site Instant Drug Testing
- Zero Exposure to Donor Specimen
- Test Activated by Collector
- Available with and without Adulterants
- Integrated Temperature Strip
- Made in the USA

5, 6 and 10 Panel Options

A fully integrated solution, the split specimen cup provides a unique and efficient approach for on-site drug testing.

- Onsite Instant Drug Testing
- Wide Mouth
- 2ml Split Specimen Transfer
- Collector Activated vs. Donor Activated
- Easy to Photocopy Results
- Built in Adulteration Testing Available
- Integrated Temperature Strip