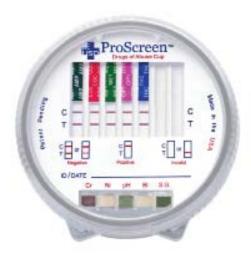

## ProScreen Drug of Abuse Cup

Ideal for Workplace testing, the ProScreen urine drug testing cup provides fast, clear, accurate results.

- Large Mouth for Easy Collection
- On-Site Instant Drug Testing
- Zero Exposure to Donor Specimen
- Test Activated by Collector
- Available with and without Adulterants
- Integrated Temperature Strip
- Made in the USA