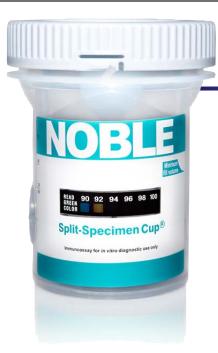

5, 6 and 10 Panel Options

A fully integrated solution, the split specimen cup provides a unique and efficient approach for on-site drug testing.

- Onsite Instant Drug Testing
- Wide Mouth
- 2ml Split Specimen Transfer
- Collector Activated vs. Donor Activated
- Easy to Photocopy Results
- Built in Adulteration Testing Available
- Integrated Temperature Strip

### **Collection Cups**

Durable, leak proof specimen cup for urine collection and testing.

- Leak Proof
- Tamper Evident
- Measures in Ounces and Millimeters
- Integrated Temperature Strip
- Made in the USA